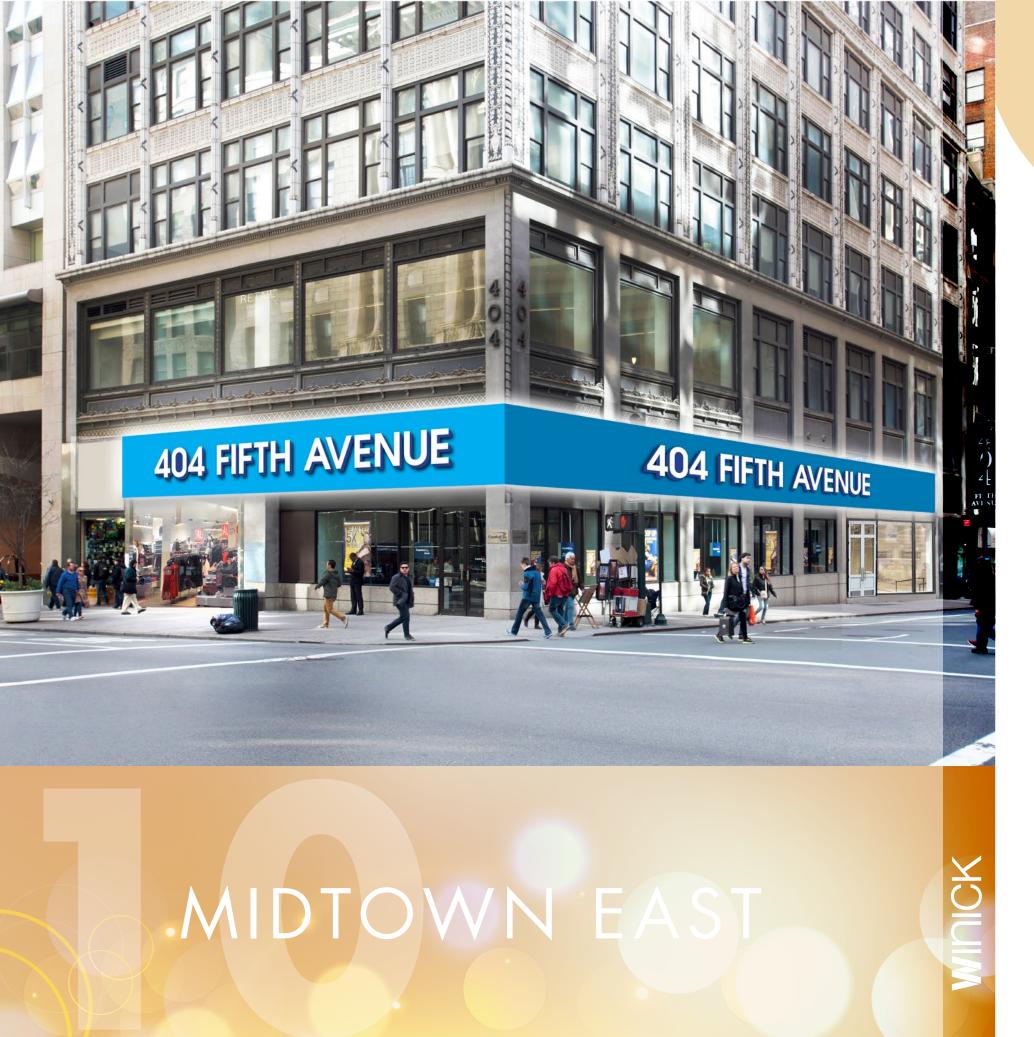

## 404 5TH AVENUE

SWC of 37th Street New York, NY 10016

#### PROPERTY INFO

GROUND FL 8,552 SF

LL 8,848 SF

FRONTAGE 180 FT

#### KEY FEATURES

- PREMIER FIFTH AVENUE EXPOSURE
- STEPS FROM THE EMPIRE STATE BUILDING, HERALD SQUARE, BRY-ANT PARK AND GRAND CENTRAL
- ARRANGED POSSESSION

#### CONTACT US

LEE BLOCK 212-792-2649 LEE@WINICK.COM HAL SHAPIRO 212-792-2623 HAL@WINICK.COM

UPPER EAST SIDE