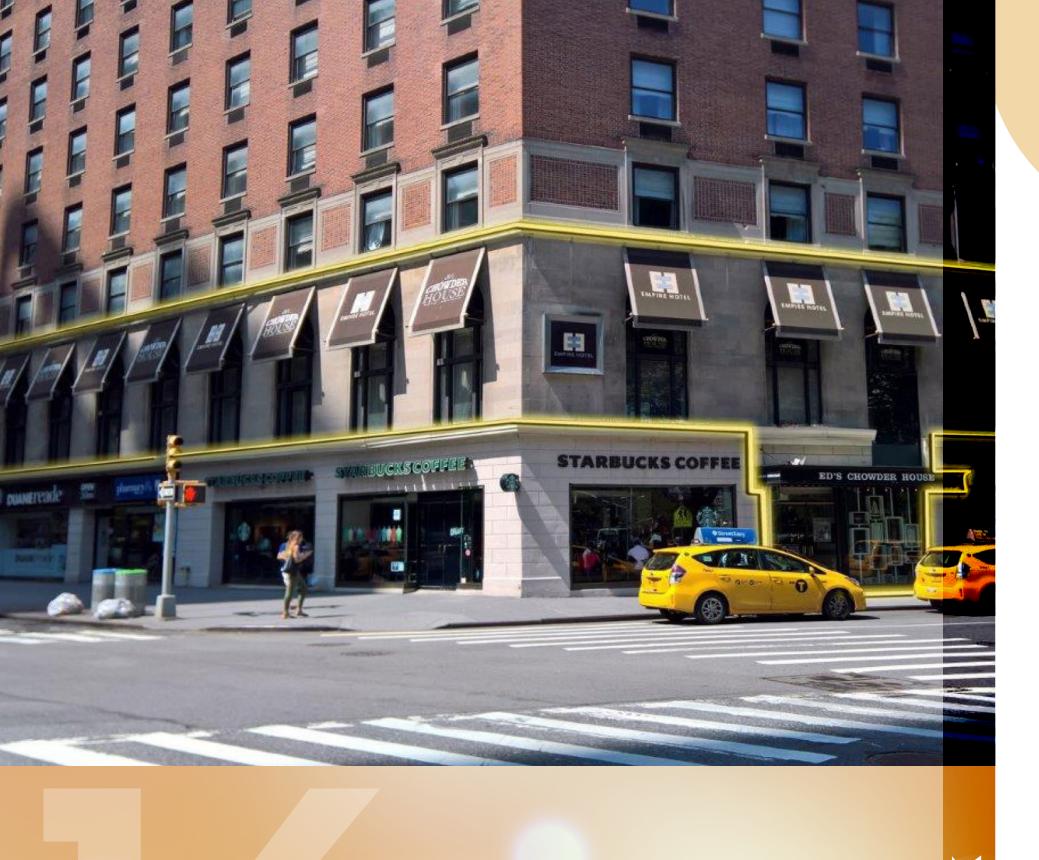

## 1889 BROADWAY

BTW Broadway and Columbus Avenue New York, NY 10023

#### PROPERTY INFO

GROUND FL 350 SF

2ND FL 6,400 SF

FRONTAGE 120 FT

#### KEY FEATURES

- FULLY-BUILT RESTAURANT (FORMERLY ED'S CHOWDER HOUSE) AT THE BASE OF THE HISTORIC, 426-ROOM EMPIRE HOTEL
- ACROSS FROM THE LARGEST CULTURAL COMPLEX IN THE US
- SURROUNDED BY HIGH-VOLUME RESTAURANTS

#### CONTACT US

PATTY HOLMSTROM 212-792-2612 PATTY@WINICK.COM