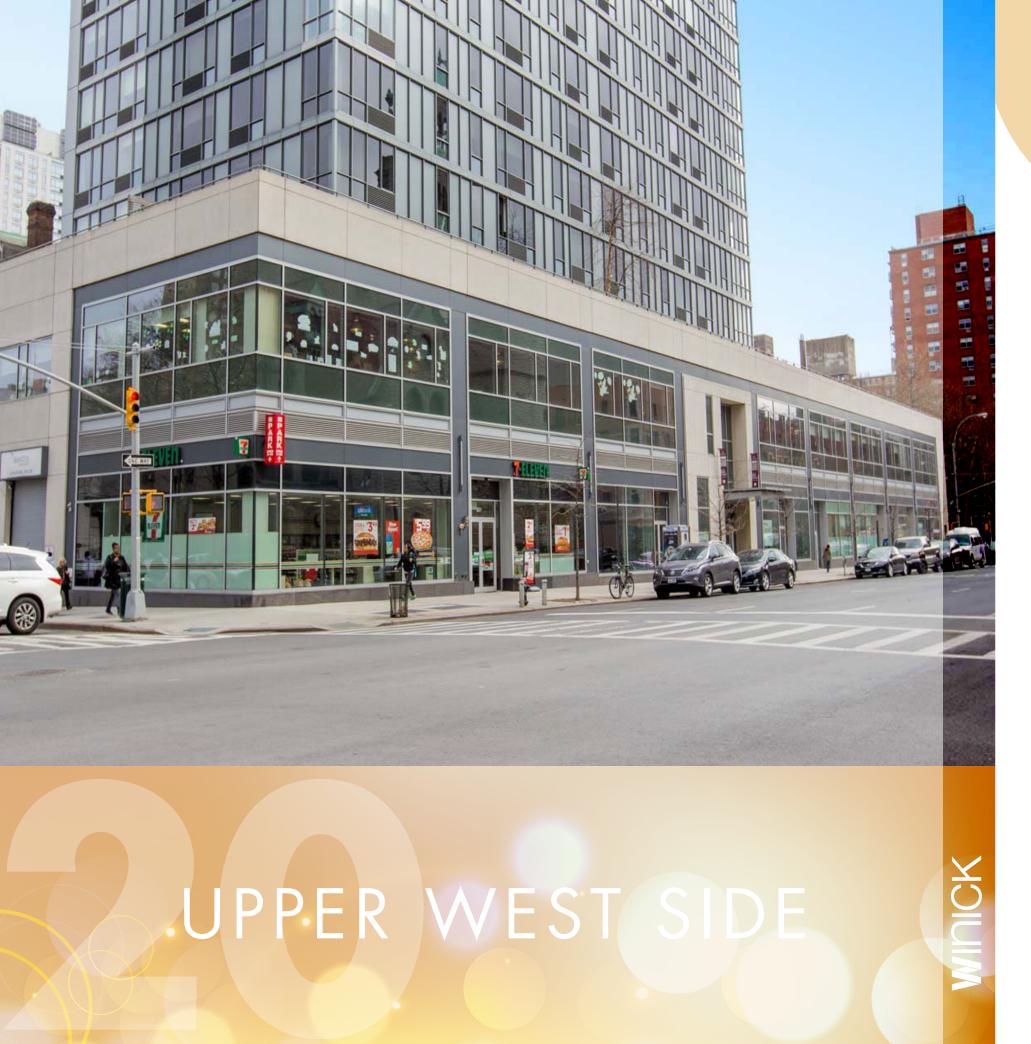

# COLUMBUS AVENUE

BTW West 98th & West 99th Streets New York, NY 10025

#### PROPERTY INFO

GROUND FL 4,947 SF

LL 14,540 SF

LOADING DOCK 630 SF

FRONTAGE 60 FT

#### KEY FEATURES

- LOCATED IN THE HEART OF THE UPPER WEST SIDE
- AT THE BASE OF OVER 600 LUXURY RESIDENTIAL APARTMENTS
- PREVIOUSLY PETCO

#### CONTACT US

ROSS BURACK 212-792-2624 RBURACK@WINICK.COM HAL@WINICK.COM

HAL SHAPIRO 212-792-2623