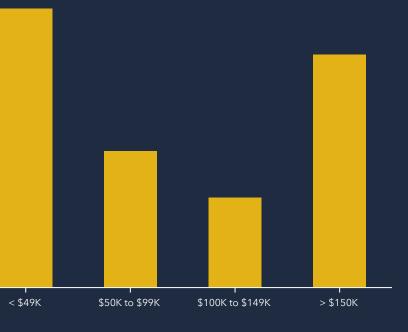

| 4,795                      | \$1,4 <sup>•</sup>    |
| Total Businesses            | Total Employees            | Annual B<br>(In       |
| EMPLO                       | YMENT                      | т                     |
|                             | 85%                        |                       |
| White Collar                |                            | \$17                  |
|                             | 7%                         |                       |
| Blue Collar                 | Unemployment               |                       |
|                             | 9% Rate                    | \$54                  |
| Services                    |                            | Enterta               |

**KEY FACTS** 

#### AVERAGE HOUSEHOLD INCOME



#### AGGREGATE SPENDING





# 16,947,116

# \$390,067,101

Budget Expenditures ncluding Retail)

**Retail Expenditures** 

FOTAL CONSUMER SPENDING BY CATEGORY



3,554,724 Food





**Apparel & Services**