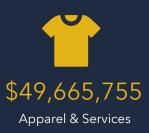

### TOTAL CONSUMER SPENDING BY CATEGORY

8,690,947 <sub>Food</sub>

Personal Care Products & Services