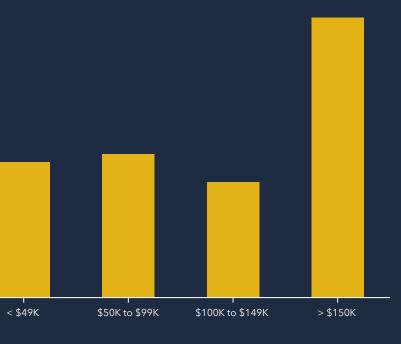

| ٦<br>                                                                                              |
| 🏝 🏝 🏝 🏝 🏝 🏝 🏝 🏝<br>White Collar<br>İ<br>Blue Collar | 95%<br>2% 5.0%                                      | \$21                                                                                               |
| i .                                                 | Unemployment<br>3% Rate                             | \$72                                                                                               |
| Services                                            |                                                     | Enterta                                                                                            |

### AVERAGE HOUSEHOLD INCOME



#### AGGREGATE SPENDING





# 58,756,763



Budget Expenditures ncluding Retail) Retail Expenditures

### TOTAL CONSUMER SPENDING BY CATEGORY



8,690,947 <sub>Food</sub>







Personal Care Products & Services