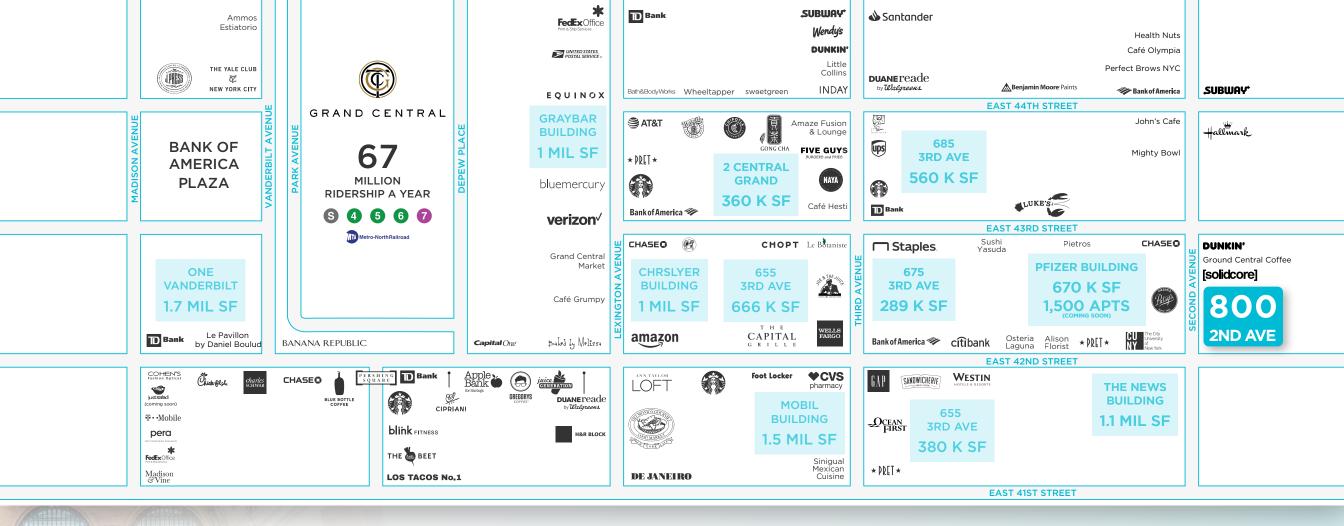

#### **KEY NOTES**

Former Pfizer HQ will be converted into 1,500 new apartments

Heavy residential, office and tourist traffic

**Excellent visibility** 

Cooking is allowed

**NEIGHBORS** 

United Nations, Solid Core, Dunkin, Club Pilates, Patsy's Pizza, Chase