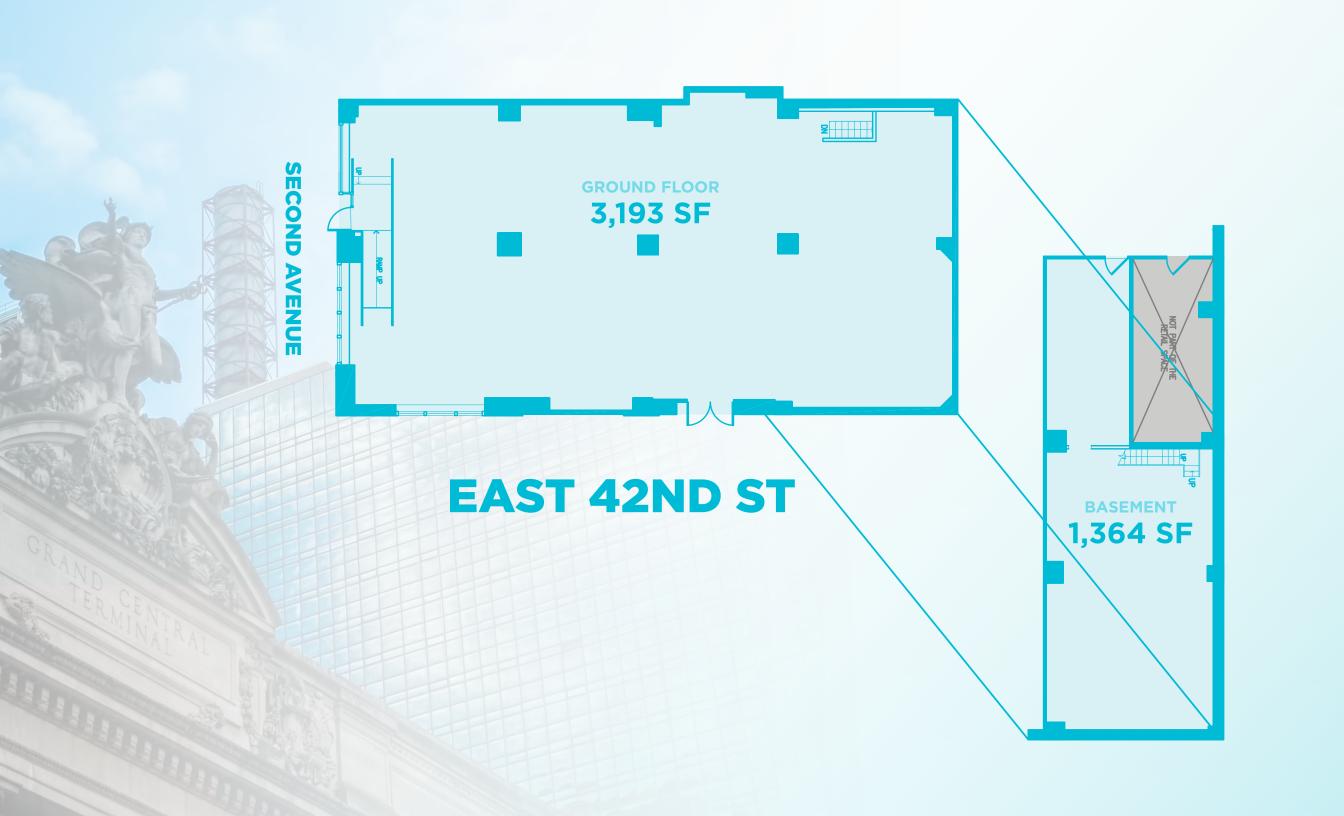

### THE RETAIL AT 800 SECOND AVENUE

3,193 SF

**1,364 SF** 

WRAP AROUND FRONTAGE

120 FT

16 FT

POSSESSION IMMEDIATE