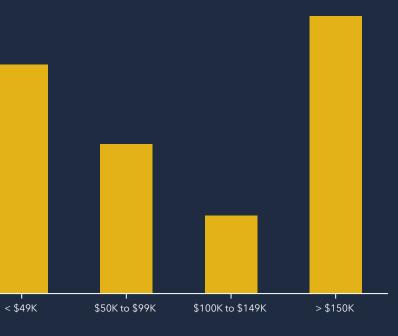

88%                     | l                                                               |
| White Collar     |                         | \$175                                                           |
| Ĝ                | 5% 8.9%                 |                                                                 |
| Blue Collar      |                         |                                                                 |
|                  | Unemployment<br>7% Rate |                                                                 |
| Services         |                         | \$58                                                            |
|                  |                         | Entertair                                                       |

## AVERAGE HOUSEHOLD INCOME



#### AGGREGATE SPENDING





# 95,173,616

# \$441,418,528

Budget Expenditures ncluding Retail) Retail Expenditures

## FOTAL CONSUMER SPENDING BY CATEGORY



5,679,426 Food







Personal Care Products & Services