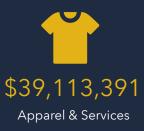

## FOTAL CONSUMER SPENDING BY CATEGORY

5,679,426 Food

Personal Care Products & Services