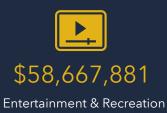

## FOTAL CONSUMER SPENDING BY CATEGORY

5,679,426 Food

Personal Care Products & Services