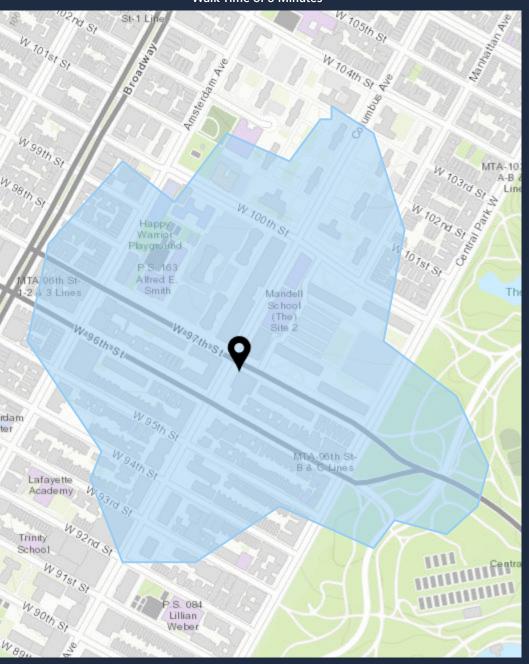

# DEMOGRAPHIC SUMMARY

741 Columbus Ave, New York, New York, 10025

## TRADE AREA Walk Time of 5 Minutes