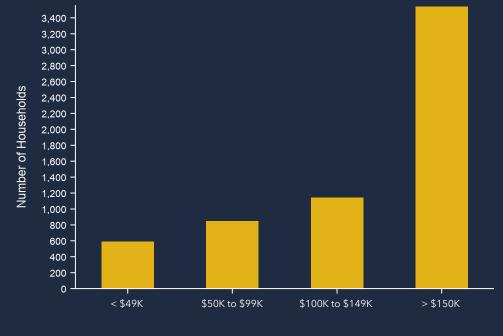

# 36.4

Median Age

\$173,572

Median Household Income

AVERAGE HOUSEHOLD INCOME