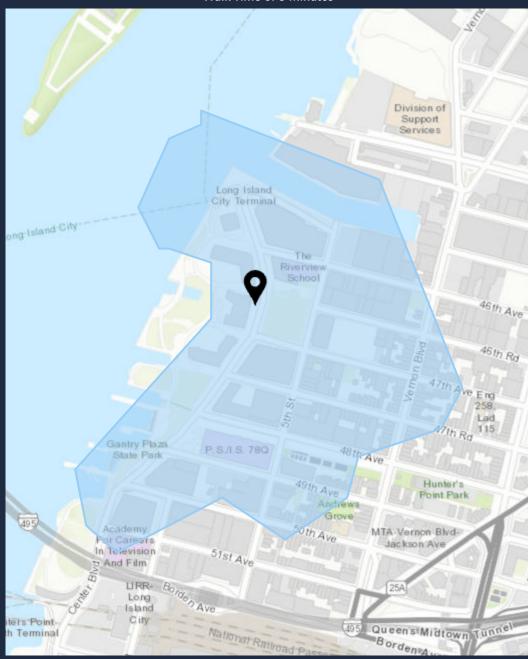

### **DEMOGRAPHIC SUMMARY**

4630 Center Blvd, Long Island City, New York, 11109

### TRADE AREA

Walk Time of 5 Minutes