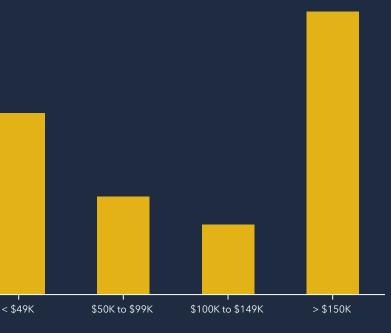

|
|                                                         | i 🏝 92%                                                               | •                                                                                                                      |
| White Collar<br>Í<br>Blue Collar                        | 2% 7.7%                                                               | \$95,                                                                                                                  |
| 2<br>Services                                           | Unemployment<br>5% Rate                                               | \$31<br>Entertair                                                                                                      |

### AVERAGE HOUSEHOLD INCOME



#### AGGREGATE SPENDING





## 0,146,856



udget Expenditures cluding Retail) Retail Expenditures

### OTAL CONSUMER SPENDING BY CATEGORY



,<mark>835,311</mark> <sub>Food</sub>