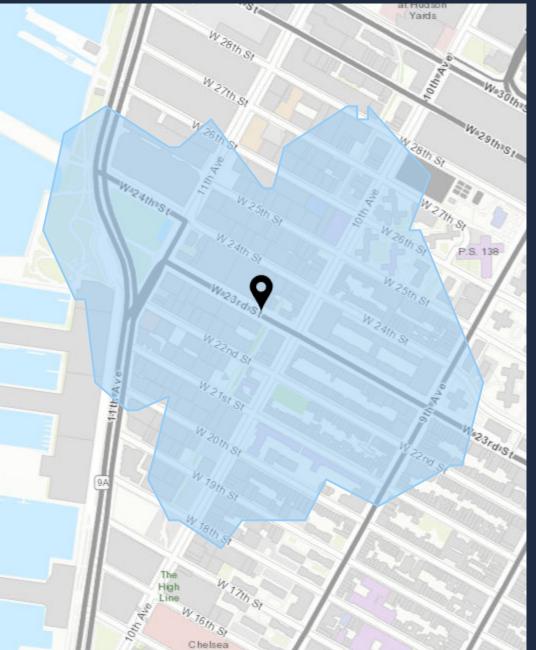

### DEMOGRAPHIC SUMMARY

529 W 23rd St, New York, New York, 10011

# TRADE AREA

Walk Time of 5 Minutes