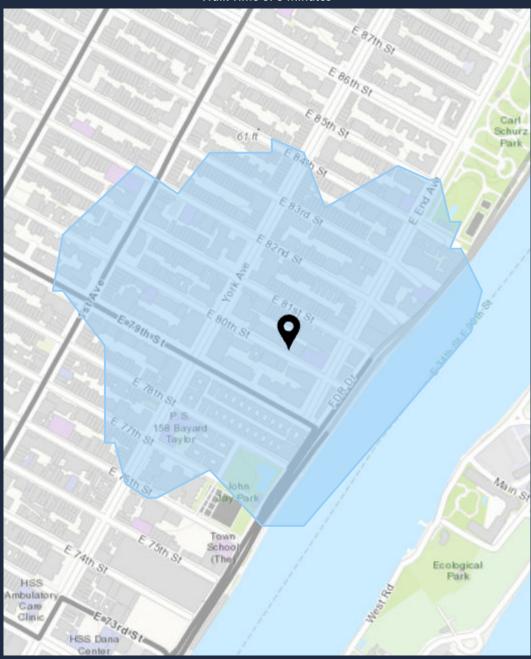

### TRADE AREA

Walk Time of 5 Minutes

# **DEMOGRAPHIC SUMMARY**

525 E 80th St, New York, New York, 10075