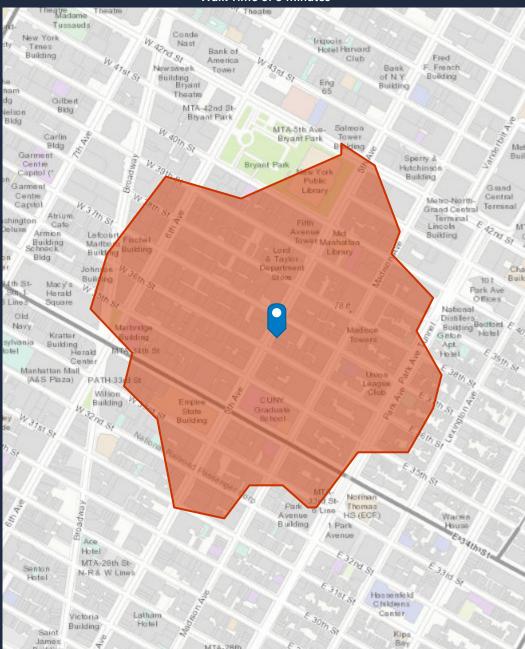

# **DEMOGRAPHIC SUMMARY**

401 5th Ave, New York, New York, 10016

### **TRADE AREA**

Walk Time of 5 Minutes