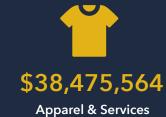

#### TOTAL CONSUMER SPENDING BY CATEGORY

\$158,488,056

\$51,913,084

**Entertainment & Recreation** 

\$15,361,235

Personal Care Products & **Services**