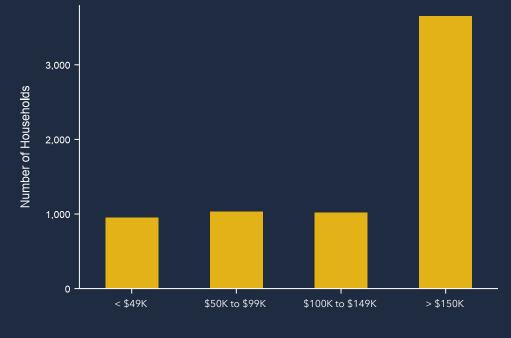

**KEY FACTS** 

11,738

**Population** 

**Average** Household Size 37.8

Median Age

\$167,183

Median Household Income

AVERAGE HOUSEHOLD INCOME