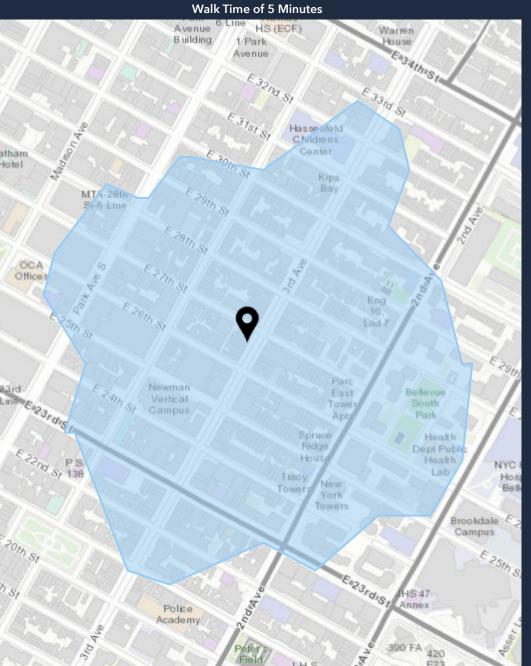

## **DEMOGRAPHIC SUMMARY**

368 3rd Ave, New York, New York, 10016

## TRADE AREA