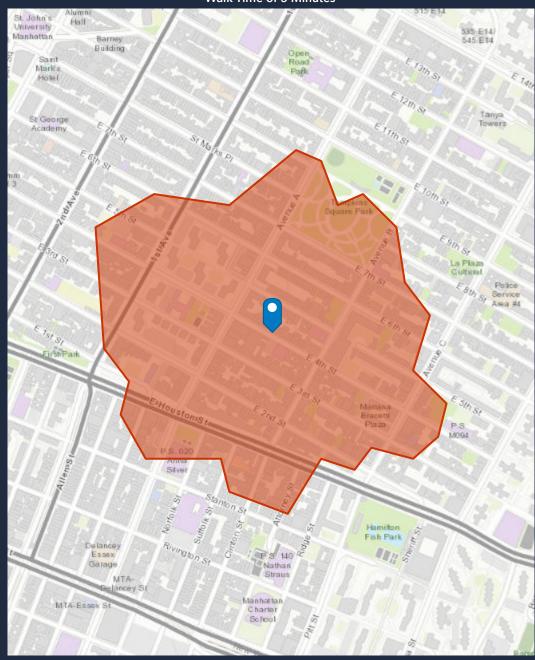

# **DEMOGRAPHIC SUMMARY**

207 E 4th St, New York, New York, 10009

### **TRADE AREA**

Walk Time of 5 Minutes



## WINICK REALTY GROUP

655 THIRD AVENUE 24TH FLOOR NEW YORK, NY 10017 (212) 792-2600

ALTHOUGH ALL INFORMATION REGARDING PROPERTY FOR SALE, RENTAL OR FINANCING IS FROM SOURCES DEEMED RELIABLE SUCH INFORMATION HAS NOT BEEN VERIFIED, AND NO EXPRESS REPRESENTATION IS MADE NOR IS ANY TO BE IMPLIED AS TO THE ACCURACY THEREOF, AND IT IS SUBMITTED SUBJECT TO ERRORS, OMISSIONS, CHANGE OF PRICE, RENTAL OR OTHER CONDITIONS, PRIOR SALE, LEASE OR FINANCING, OR WITHDRAWAL WITHOUT NOTICE.

### **KEY FACTS**

15,962

Population



Average Household Size 37.8

Median Age

\$82,987

Median Household Income

# < \$49K</p> \$50K to \$99K \$100K to \$149K

### **BUSINESS**



632

**Total Businesses** 



4,544

**Total Employees** 

### **EMPLOYMENT**

7%

9%

**White Collar 85%** 

Blue Collar

Services