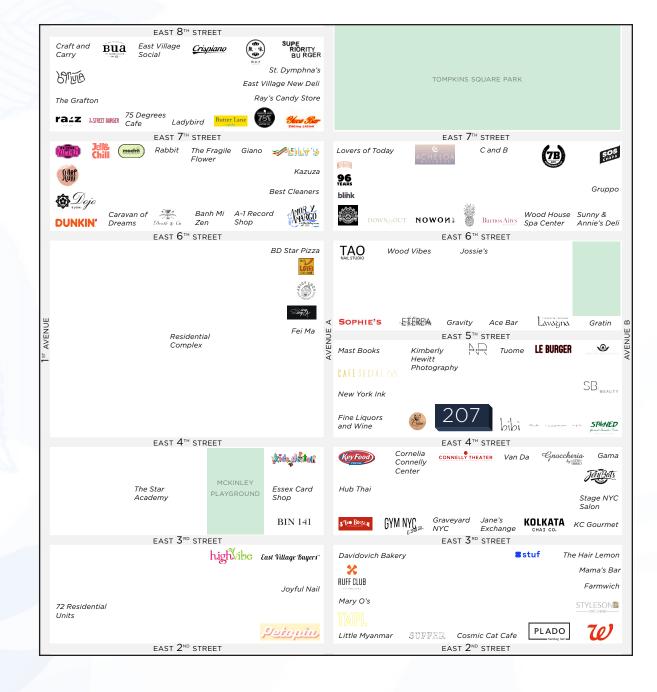

## **NEIGHBORS**

Davidovich Bakery, Two Boots, Bibi Wine Bar, Tompkins Square Park, Gnoccheria, Supper, and many others.

Winick Realty Group LLC, Licensed Real Estate Brokers 655 Third Avenue, 24th Floor | New York, NY 10017 T 212.792.2600 | F 212.792.2660 | winick.com