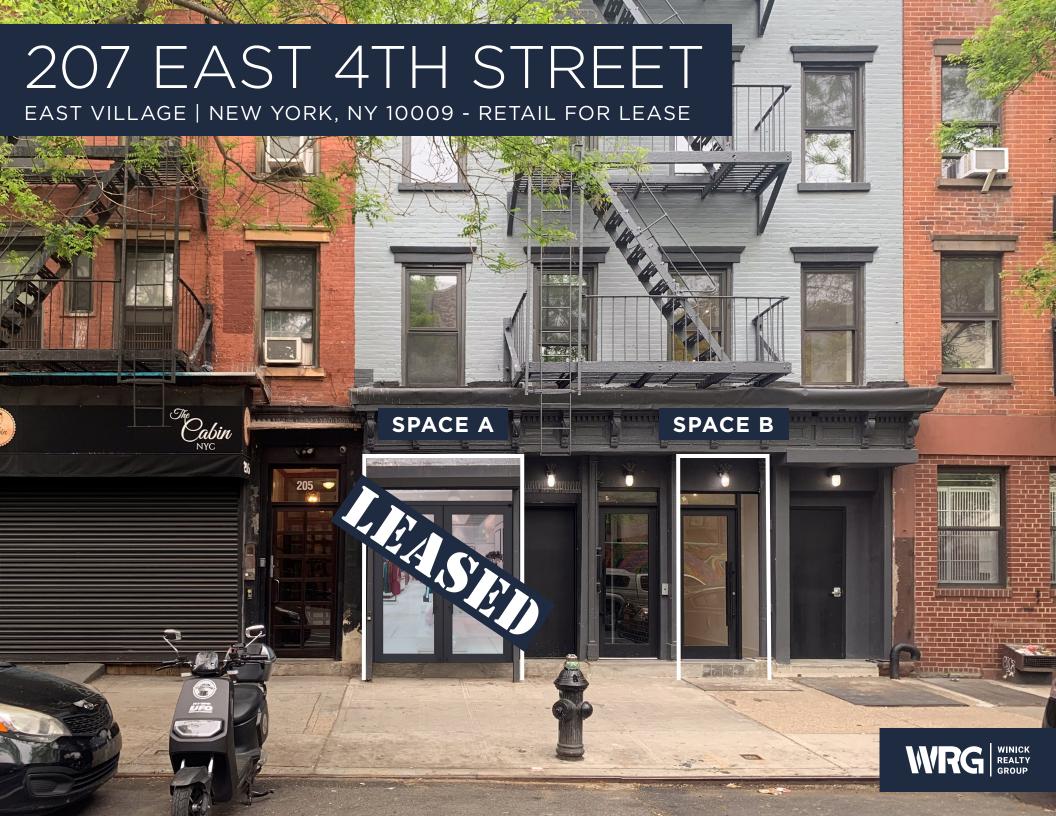

# 207 EAST 4TH STREET

EAST VILLAGE | NEW YORK, NY 10009

#### SIZE

Space A LEASED 250 SF
Space B 400 SF

#### FRONTAGE

Space A 6 FT
Space B 3 FT

# COMMENTS

- · All uses considered
- Steps from 1st Avenue and Tompkins
   Square Park
- Backyard patio available