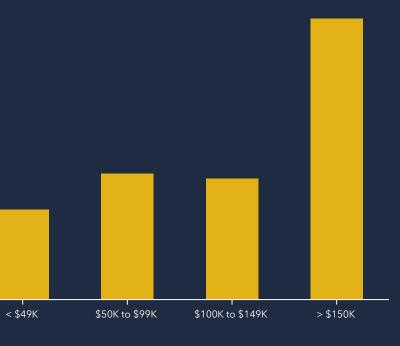

| MPLOYMENT                                                     |                                                                                                                                              |
| Ka ka ka ka ka ka ka<br>White Collar                     |                                                               | \$12                                                                                                                                         |
| Blue Collar                                              | 2%<br>Unemployment<br>6%<br>Rate                              | \$4<br>Enterta                                                                                                                               |

## AVERAGE HOUSEHOLD INCOME



#### AGGREGATE SPENDING







## \$318,745,731

al Budget Expenditures (Including Retail) Retail Expenditures

## TOTAL CONSUMER SPENDING BY CATEGORY



,478,693 Food