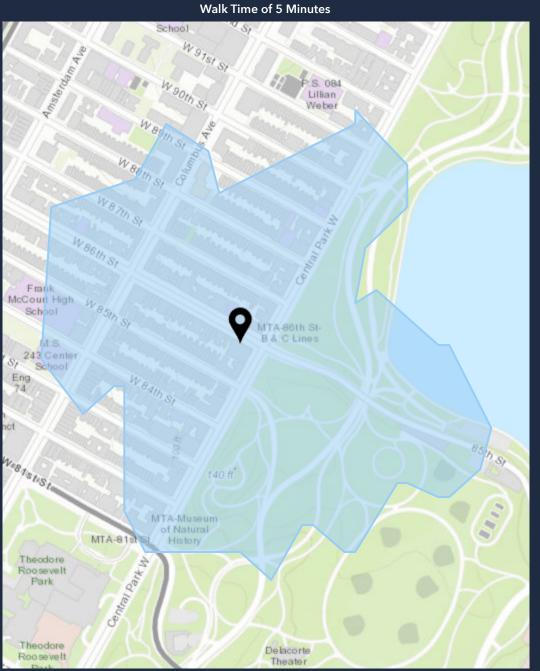

# DEMOGRAPHIC SUMMARY

2 W 86th St, New York, New York, 10024



# WINICK REALTY GROUP

655 THIRD AVENUE 24TH FLOOR NEW YORK, NY 10017 (212) 792-2600 OUGH ALL INFORMATION REGARDING PROPERTY FOR SALE, RENTAL OR FINANCING IS FROM SOURCES DEEMED RELIABLE

ALTHOUGH ALL INFORMATION REGARDING PROPERTY FOR SALE, RENTAL OR FINANCING IS FROM SOURCES DEEMED RELIABLE SUCH INFORMATION HAS NOT BEEN VERIFIED, AND NO EXPRESS REPRESENTATION IS MADE NOR IS ANY TO BE IMPLIED AS TO THE ACCURACY THEREOF, AND IT IS SUBMITTED SUBJECT TO ERRORS, OMISSIONS, CHANGE OF PRICE, RENTAL OR OTHER CONDITIONS, PRIOR SALE, LEASE OR FINANCING, OR WITHDRAWAL WITHOUT NOTICE.

|                                                          | KEY FACTS                                                     |