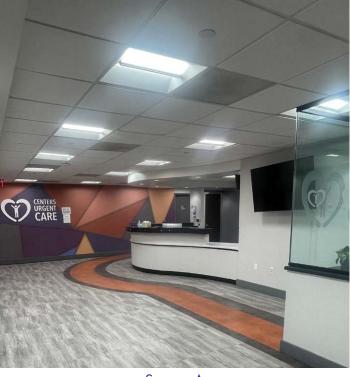

#### **COMMENTS**

- Prime Upper West Side medical/office spaces for lease
- Two separately built-out, turn-key medical facilities
- Spaces can be leased separately or combined for a total of 8,000 SF
- Located steps away from 86th Street Subway Station B C
- New direct long term lease from ownership