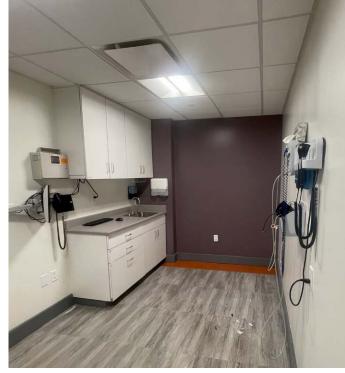

#### **COMMENTS**

- Prime Upper West Side medical/office spaces for lease
- Two separately built-out, turn-key medical facilities
- Spaces can be leased separately or combined for a total of 8,000 SF
- Located steps away from 86th Street Subway Station B C
- New direct long term lease from ownership