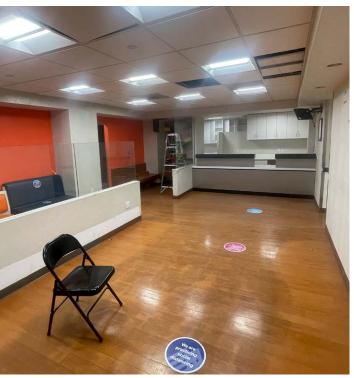

#### **COMMENTS**

- Prime Upper West Side medical/office spaces for lease
- Two separately built-out, turn-key medical facilities
- Spaces can be leased separately or combined for a total of 8,000 SF
- Located steps away from 86th Street Subway Station B C
- New direct long term lease from ownership