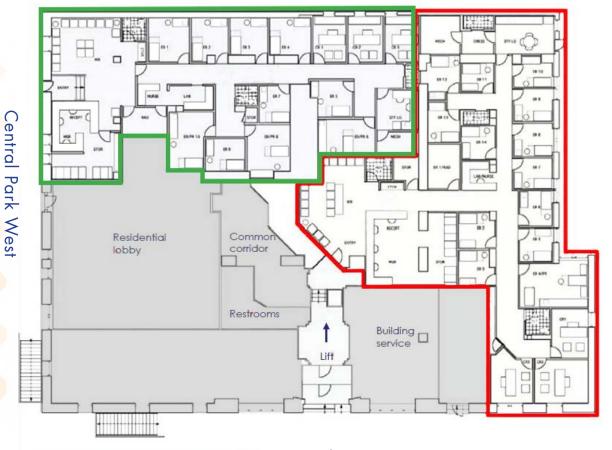

### SIZE (Approx.)

 Space A
 5,000 SF

 Space B
 3,000 SF

#### **COMMENTS**

- Prime Upper West Side medical/office spaces for lease
- Two separately built-out, turn-key medical facilities
- Spaces can be leased separately or combined for a total of 8,000 SF
- Located steps away from 86th Street Subway Station B C
- New direct long term lease from ownership

**B** 3,000 SF

West 86th Street

For more information, please contact our exclusive agents:

Oliver Stern 212.792.2609 ostern@winick.com Michael Shkreli 212.792.2638 mshkreli@winick.com