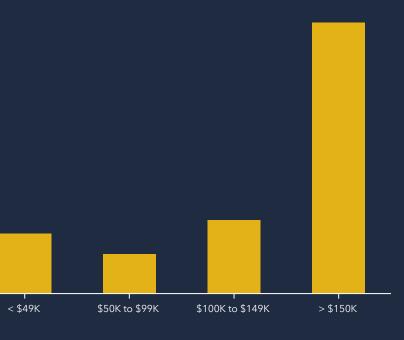

| T                                             |
|                                                               | s is 97%                                            |                                               |
| White Collar<br> <br>Blue Collar                              | 1% 3.9%<br>Unemployment                             | \$149                                         |
| Í                                                             | 2% Rate                                             | \$49                                          |
| Services                                                      |                                                     | Entertai                                      |

**KEY FACTS** 

### AVERAGE HOUSEHOLD INCOME



### AGGREGATE SPENDING







# \$352,165,436

Budget Expenditures hcluding Retail) **Retail Expenditures** 

TOTAL CONSUMER SPENDING BY CATEGORY



9,484,334 Food





**Apparel & Services**