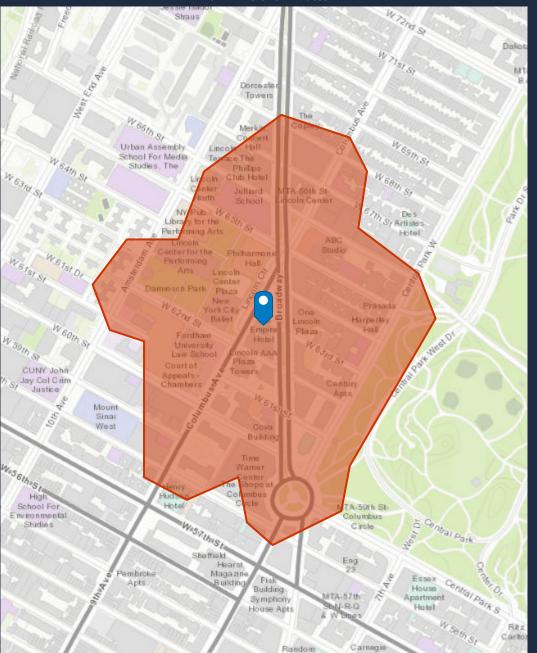

# **DEMOGRAPHIC SUMMARY**

44 W 63rd St, New York, New York, 10023

### TRADE AREA

Walk Time of 5 Minutes