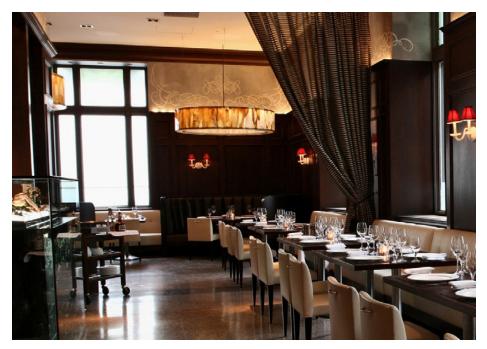

## **1889 Broadway - 2nd Floor Restaurant Interior Photos**

#### **Comments**

- In the heart of Lincoln Center
- Turn-key restaurant space with over 210 seats
- Non-union
- Private entrance on 63rd Street