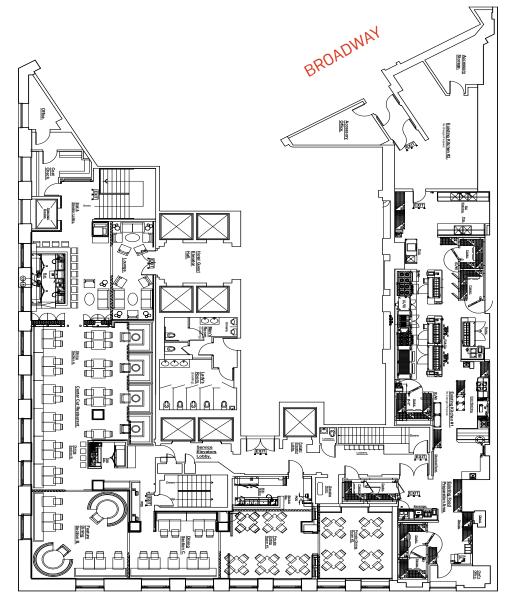

### **Size**

**GROUND FLOOR** 350 SF

SECOND FLOOR 6,400 SF

#### **Frontage**

3 streets; 2 corners. Entrance on West 63rd Street

#### **Comments**

- In the heart of Lincoln Center
- Turn-key restaurant space with over 210 seats
- Non-union
- Private entrance on 63rd Street