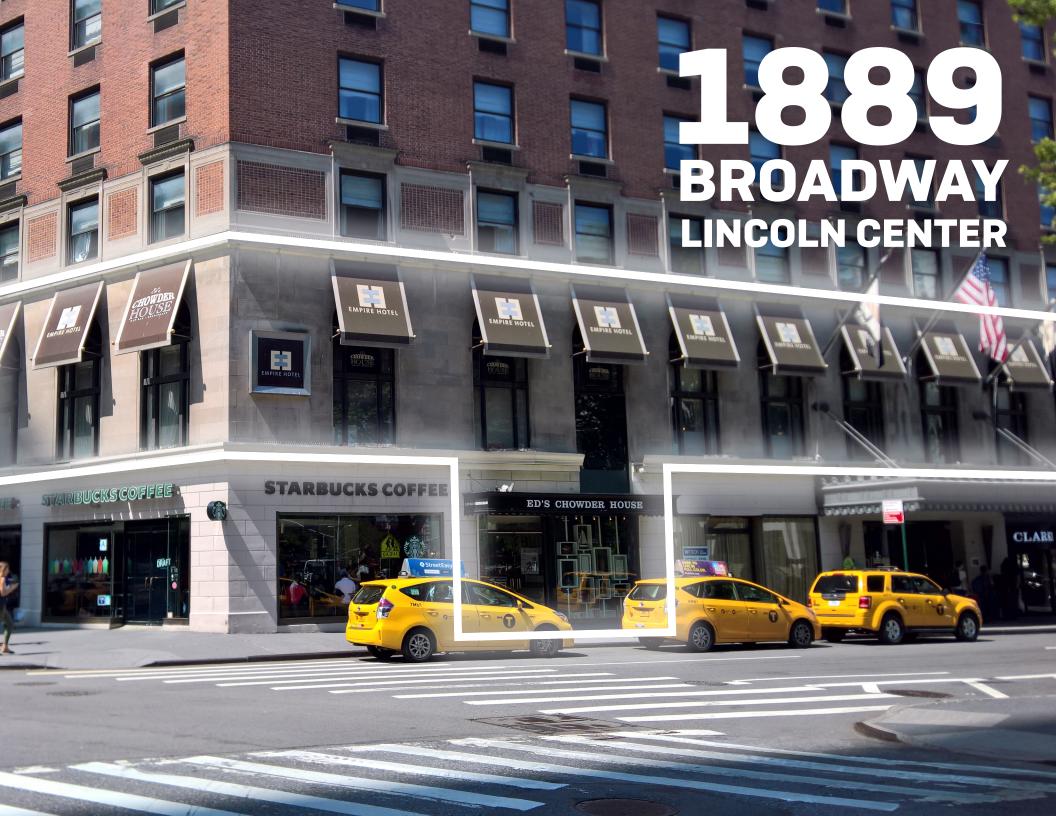

# 1889 BROADWAY

Lincoln Center | New York, NY 10023

#### **Frontage**

3 streets; 2 corners. Entrance on West 63rd Street

### **Neighbors**

Rosa Mexicano, PJ Clarke's, Breads Bakery, The Smith, Cafe Fiorello, Bar Boulud, Epicerie Boulud, Boulud Sud, Atlantic Grill, Rosetta Bakery, Le Pain Quotidien, Shun Lee

**COLUMBUS AVENUE** 