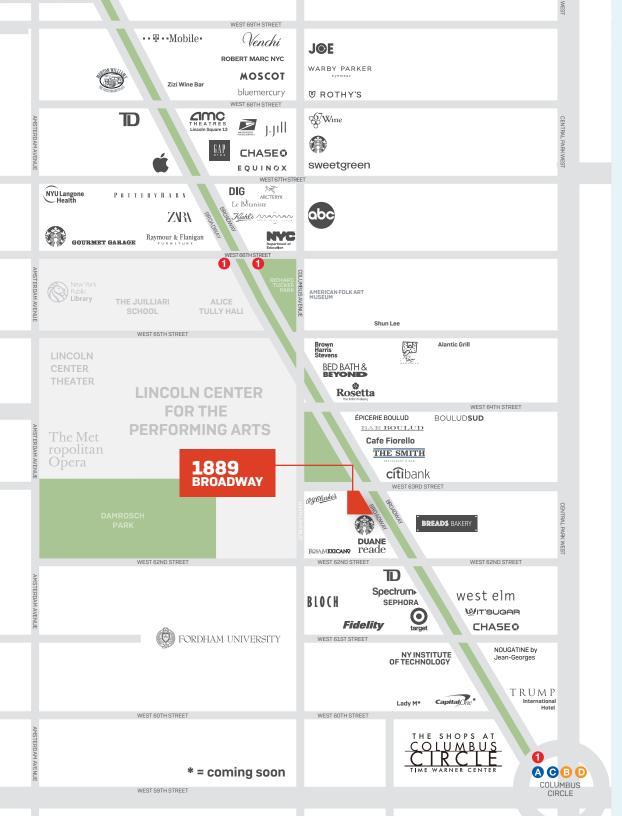

### **Neighbors**

Rosa Mexicano, PJ Clarke's, Breads Bakery, The Smith, Cafe Fiorello, Bar Boulud, Epicerie Boulud, Boulud Sud, Atlantic Grill, Rosetta Bakery, Le Pain Quotidien, Shun Lee

**COLUMBUS AVENUE** 

#### **Frontage**

3 streets; 2 corners. Entrance on West 63rd Street