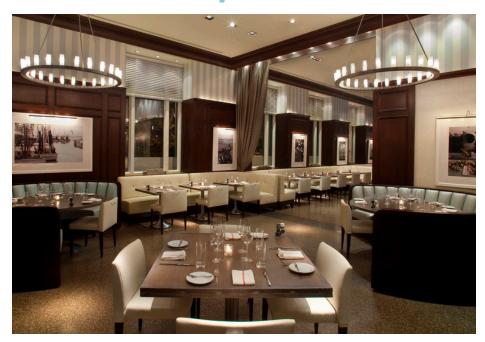

# 1889 BROADWAY

Lincoln Center | New York, NY 10023

### **Size**

**GROUND FLOOR** 350 SF

SECOND FLOOR 6,400 SF

#### **Frontage**

3 streets; 2 corners. Entrance on West 63rd Street

#### **Comments**

- In the heart of Lincoln Center
- Turn-key restaurant space with over 210 seats
- Non-union
- Private entrance on 63rd Street

### **Neighbors**

Rosa Mexicano, PJ Clarke's, Breads Bakery, The Smith, Cafe Fiorello, Bar Boulud, Epicerie Boulud, Boulud Sud, Atlantic Grill, Rosetta Bakery, Le Pain Quotidien, Shun Lee





**COLUMBUS AVENUE** 

## **1889 Broadway - 2nd Floor Restaurant Interior Photos**













## 1889 BROADWAY

#### Lincoln Center | New York, NY 10023

For more information, please contact our exclusive agents:

Yoel Gorjian 212-792-2646 ygorjian@winick.com

Danielle Lapidus 212-792-2628 danielle@winick.com Jeff Winick 212-792-2601 jeff@winick.com



Winick Realty Group LLC, Licensed Real Estate Brokers

655 Third Avenue, 24th Floor | New York, NY 10017 | T 212.792.2600 | F 212.792.2660 | winick.com

ALTHOUGH ALL INFORMATION RECARDING PROPERTY FOR SALE, RENTAL OR FINANCING IS FROM SOURCES DEEMED RELIABLE SUCH INFORMATION HAS NOT BEEN VERIFIED. AND NO EXPRESS REPRESENTATION IS MADE NOR IS ANY TO BE IMPLIED AS TO THE ACCURACY THEREOF, AND IT IS SUBMITTED SUBJECT TO ERRORS, OMISSIONS, CHANGE OF PRICE, RENTAL OR OTHER CONDITIONS, PRIOR SALE, LEASE OR FINANCING, OR WITHDRA