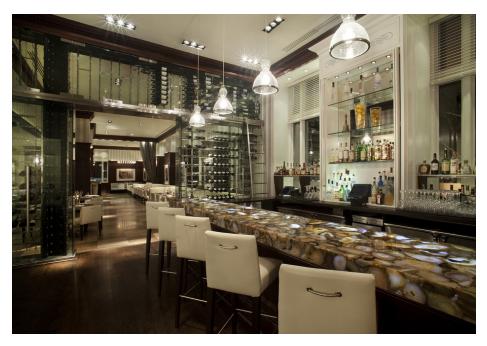

# 1889 BROADWAY

Lincoln Center | New York, NY 10023

### **Size**

**GROUND FLOOR** 350 SF

SECOND FLOOR 6,400 SF

#### **Frontage**

3 streets; 2 corners. Entrance on West 63rd Street

#### **Comments**

- In the heart of Lincoln Center
- Turn-key restaurant space with over 210 seats
- Non-union
- Private entrance on 63rd Street

### **Neighbors**

Rosa Mexicano, PJ Clarke's, Breads Bakery, The Smith, Cafe Fiorello, Bar Boulud, Epicerie Boulud, Boulud Sud, Atlantic Grill, Rosetta Bakery, Le Pain Quotidien, Shun Lee





**COLUMBUS AVENUE** 

## **1889 Broadway - 2nd Floor Restaurant Interior Photos**













## 1889 BROADWAY

#### Lincoln Center | New York, NY 10023

For more information, please contact our exclusive agents:

Yoel Gorjian 212-792-2646 ygorjian@winick.com

Danielle Lapidus 212-792-2628 danielle@winick.com Jeff Winick 212-792-2601 jeff@winick.com



Winick Realty Group LLC, Licensed Real Estate Brokers

655 Third Avenue, 24th Floor | New York, NY 10017 | T 212.792.2600 | F 212.792.2660 | winick.com

ALTHOUGH ALL INFORMATION RECARDING PROPERTY FOR SALE, RENTAL OR FINANCING IS FROM SOURCES DEEMED RELIABLE SUCH INFORMATION HAS NOT BEEN VERIFIED. AND NO EXPRESS REPRESENTATION IS MADE NOR IS ANY TO BE IMPLIED AS TO THE ACCURACY THEREOF, AND IT IS SUBMITTED SUBJECT TO ERRORS, OMISSIONS, CHANGE OF PRICE, RENTAL OR OTHER CONDITIONS, PRIOR SALE, LEASE OR FINANCING, OR WITHDRAWA