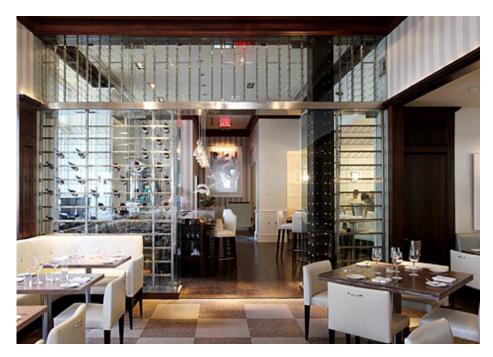

## **1889 Broadway - 2nd Floor Restaurant Interior Photos**

#### **Comments**

- In the heart of Lincoln Center
- Turn-key restaurant space with over 210 seats
- Non-union
- Private entrance on 63rd Street