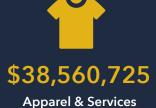

|
| Services                         |                                                     |                                                                                                                                                                                                                |

Services

#### AVERAGE HOUSEHOLD INCOME

| \$49K | \$50K to \$99K | \$100K to \$149K | > \$150K |
|-------|----------------|------------------|----------|

### AGGREGATE SPENDING







## \$425,941,432

l Budget Expenditures (Including Retail)

**Retail Expenditures** 

#### TOTAL CONSUMER SPENDING BY CATEGORY



### 72,287,837 Food





0 \$15,818,542 **Personal Care Products &** Services