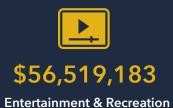

|
| Services                         |                                                     |                                                                                                                                                                                                                |

Services

#### AVERAGE HOUSEHOLD INCOME

| \$49K | \$50K to \$99K | \$100K to \$149K | > \$150K |
|-------|----------------|------------------|----------|

### AGGREGATE SPENDING







## \$425,941,432

l Budget Expenditures (Including Retail)

**Retail Expenditures** 

#### TOTAL CONSUMER SPENDING BY CATEGORY



### 72,287,837 Food





0 \$15,818,542 **Personal Care Products &** Services