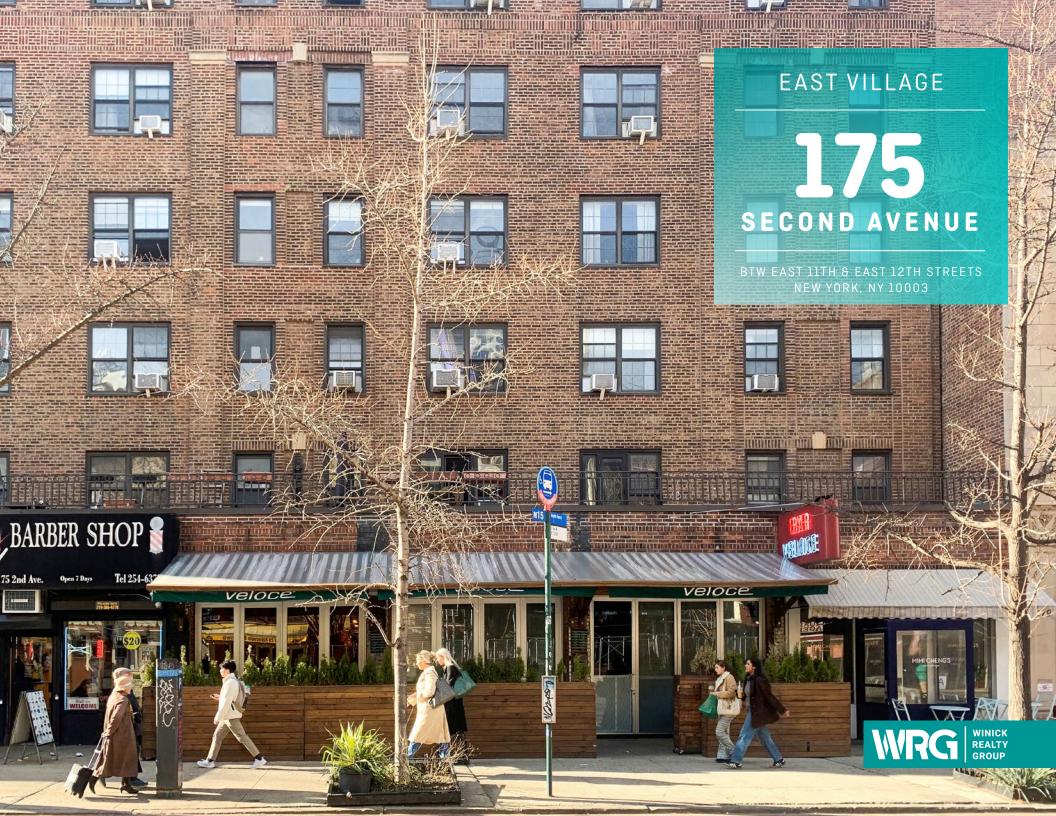

# 175 SECOND AVENUE

## **EAST VILLAGE - NEW YORK**

BTW EAST 11TH & EAST 12TH STREETS NEW YORK, NY 10003

#### Size

Ground Floor: 2,100 SF Basement: 2,100 SF

Frontage

45 FT plus large neon blade signage

Possession

Arranged