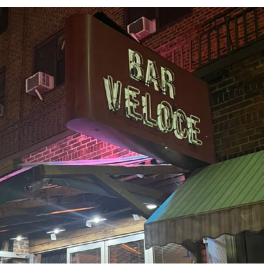

# 175 SECOND AVENUE

## **EAST VILLAGE - NEW YORK**

BTW EAST 11TH & EAST 12TH STREETS NEW YORK, NY 10003

#### Size

Ground Floor: 2,100 SF Basement: 2,100 SF

Frontage

45 FT plus large neon blade signage

Possession

Arranged

### Highlights

• Currently Bar Veloce

#### Neighbors

Village East Cinemas, Tompkins Square Bagels, Cacio e Pepe, John's of 12th Stt, Mimi Cheng's Dumplings, Numero 28, Plantshed, Ruby's Café, The Smith

FOR MORE INFO, PLEASE CONTACT EXCLUSIVE AGENTS

STEVEN E. BAKER 212 792 2636 stevenb@winick.com CHARLES RAPUANO 212 792 2658 charles@winick.com



WINICK REALTY GROUP LLC LICENSED REAL ESTATE BROKERS

655 THIRD AVENUE, 24TH FL NEW YORK, NY 10017 T: 212 792 2600 | W: WWW.WINICK.COM

ALTHOUGH ALL INFORMATION REGARDING PROPERTY FOR SALE, RENTAL OR FINANCING