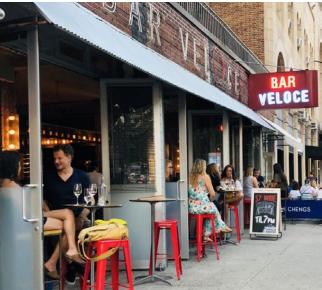

### Highlights

• Currently Bar Veloce

#### Neighbors

Village East Cinemas, Tompkins Square Bagels, Cacio e Pepe, John's of 12th Stt, Mimi Cheng's Dumplings, Numero 28, Plantshed, Ruby's Café, The Smith

FOR MORE INFO, PLEASE CONTACT EXCLUSIVE AGENTS