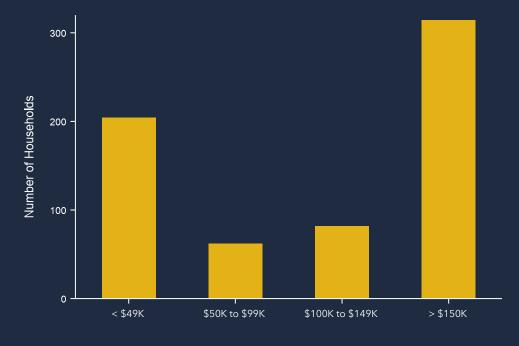

## **KEY FACTS**

1,975

**Population** 

Average Household Size 42.6

Median Age

\$134,966

Median Household Income