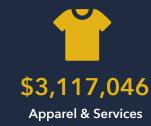

#### TOTAL CONSUMER SPENDING BY CATEGORY

\$12,862,489

FOOG

\$4,209,208
Entertainment & Recreation

\$1,247,636

Personal Care Products & Services