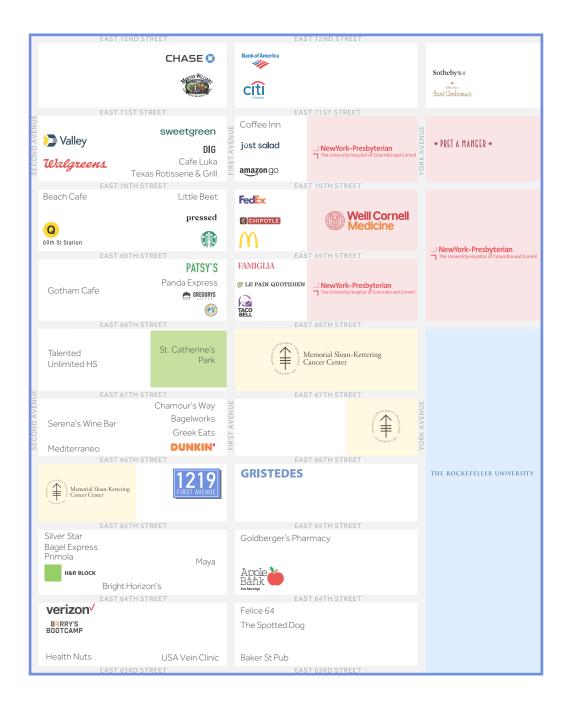

## **NEIGHBORS**

FELICE 64, GREEK EATS, BAGELWORKS, CHAMOUN'S WAY, LENWICH, LE PAIN QUOTIDIEN, TACO BELL, SOPHIE'S CUBAN CUISINE, FAMIGLIA PIZZA, GREGORYS COFFEE, KUU RAMEN, PANDA EXPRESS, PATSY'S PIZZERIA