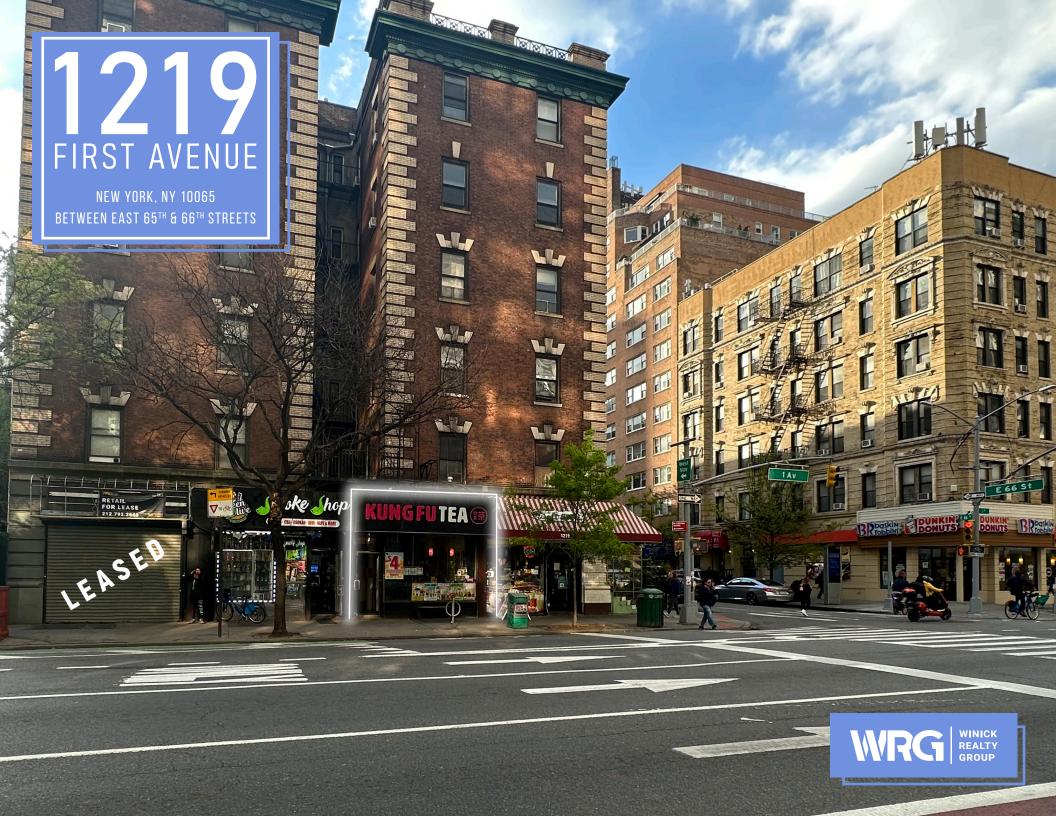

# 1219 FIRST AVENUE

LENOX HILL | NEW YORK, NY 10065 BETWEEN EAST 65<sup>TH</sup> & 66<sup>TH</sup> STREETS

#### **FRONTAGE**

15 FEET ON FIRST AVENUE

POSSESSION ASKING PRICE
ARRANGED UPON REQUEST

### COMMENTS

- CURRENTLY OPERATING AS KUNG FU TEA
- STEPS FROM THE ROCKEFELLER UNIVERSITY, MEMORIAL SLOAN KETTERING AND NEW YORK-PRESBYTERIAN HOSPITAL COMPLEX