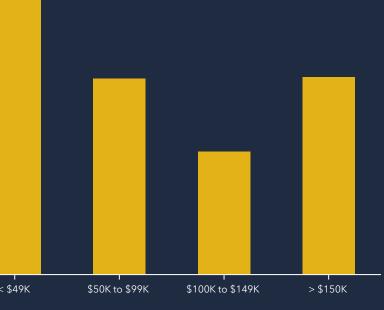

|
|                                                          | 83%                                                          | •                                                                                                                   |
| White Collar                                             | 3% 8.2%                                                      | \$43,                                                                                                               |
| Blue Collar                                              | Unemployment<br>14% <sup>Rate</sup>                          | \$14,<br>Entertain                                                                                                  |

#### AVERAGE HOUSEHOLD INCOME



#### AGGREGATE SPENDING







### \$106,512,635

ıdget Expenditures luding Retail) Retail Expenditures

#### OTAL CONSUMER SPENDING BY CATEGORY



146,173 <sub>Food</sub>