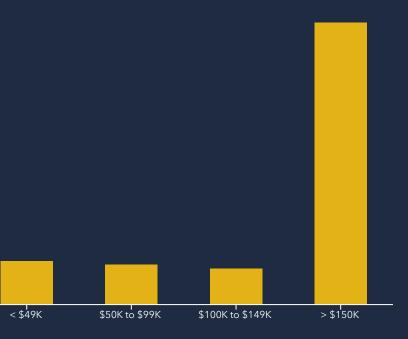

| \$14                                                                                                                                                             |
| Services                                                 | Unemployment<br>4% Rate                                       | \$4<br>Enter                                                                                                                                                     |
|                                                          |                                                               |                                                                                                                                                                  |

### AVERAGE HOUSEHOLD INCOME



#### AGGREGATE SPENDING









al Budget Expenditures (Including Retail) Retail Expenditures

#### TOTAL CONSUMER SPENDING BY CATEGORY