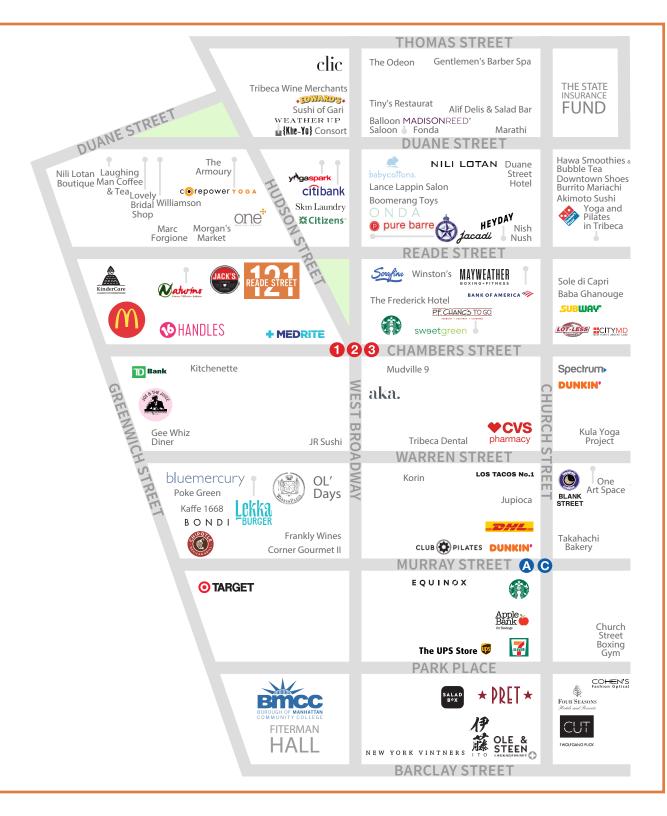

# **NEIGHBORS**

SWEETGREEN, STARBUCKS, SERAFINA, VAN LEEUWEN, CITIZENS BANK, JOE & THE JUICE, KINDER CARE, BONDI