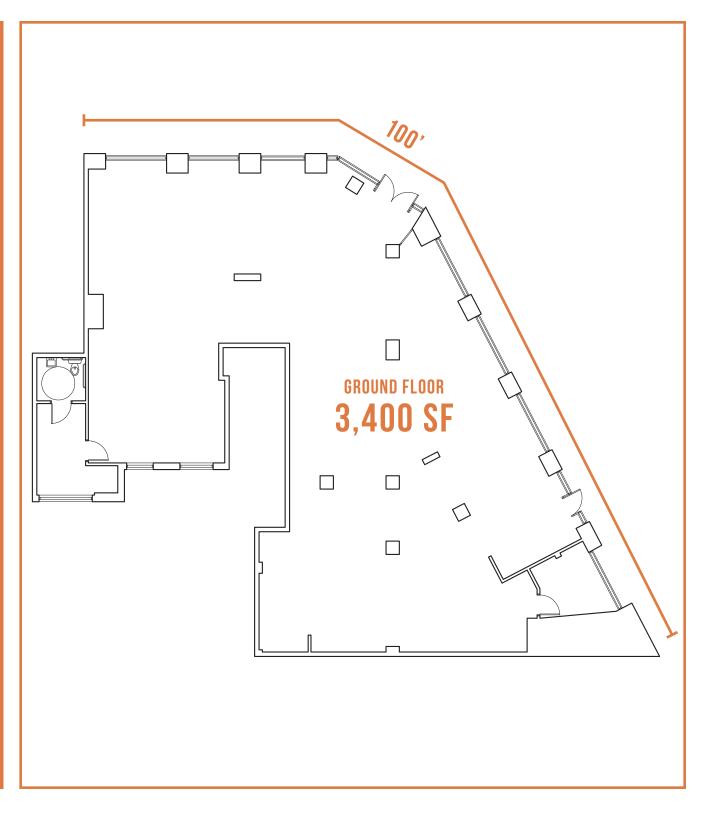

#### **GROUND FLOOR (APPROX.)**

3,400 SF

#### FRONTAGE (APPROX.)

100' WRAPAROUND