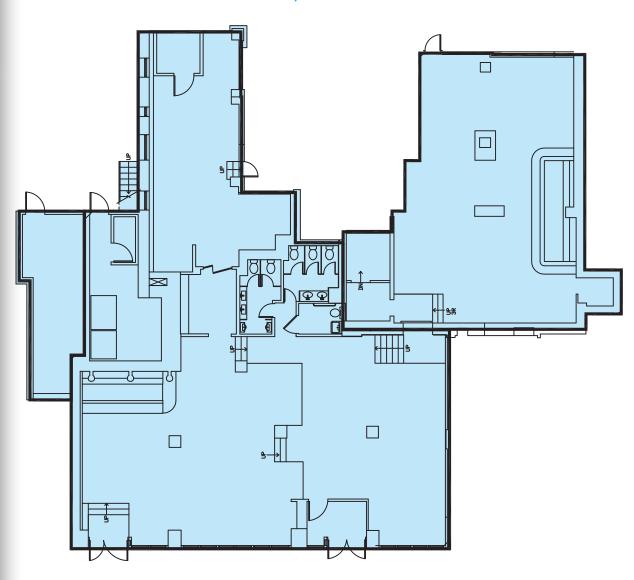

### **NEW YORK, NY 10027**

Between 119th and 120th Streets

SIZE (approx.)\*

Ground Floor 5,614 SF

## GROUND FLOOR 5,614 SF

**AMSTERDAM AVENUE** 

110th Street