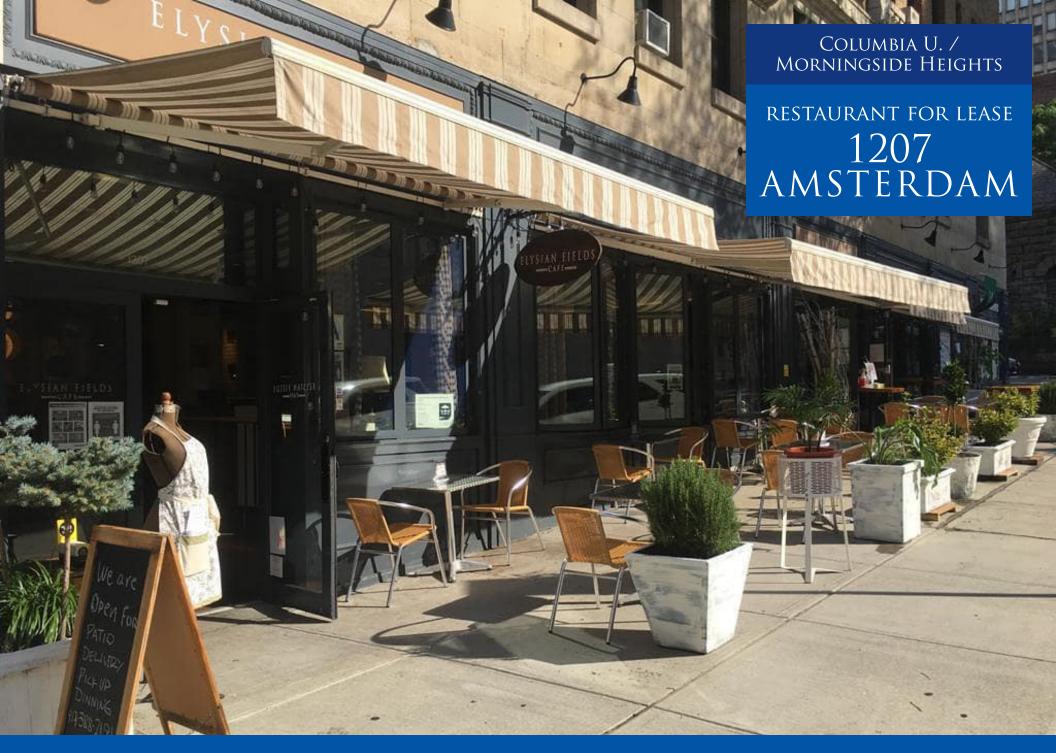

# 1207 amsterdam

#### COMMENTS

- Built restaurant with Type 1 KX and hoods
- Formerly Elysian Fields
- Ample sidewalk seating

## GROUND FLOOR 5,614 SF

**AMSTERDAM AVENUE** 

110th Street