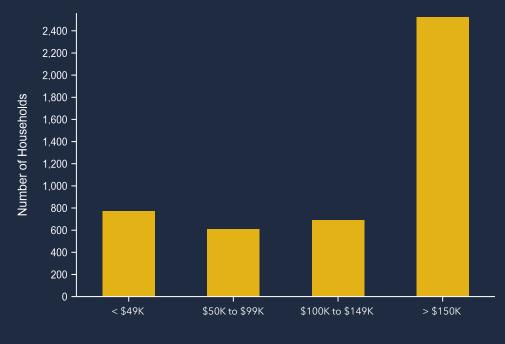

### AVERAGE HOUSEHOLD INCOME

AGGREGATE SPENDING

\$889,335,522

**Annual Budget Expenditures** (Including Retail)

\$272,346,961

Retail Expenditures