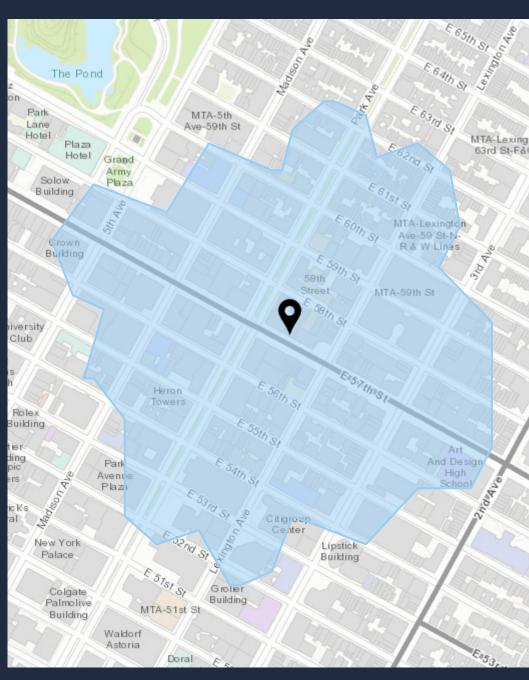

### **DEMOGRAPHIC SUMMARY**

115 E 57th St, New York, New York, 10022

### TRADE AREA