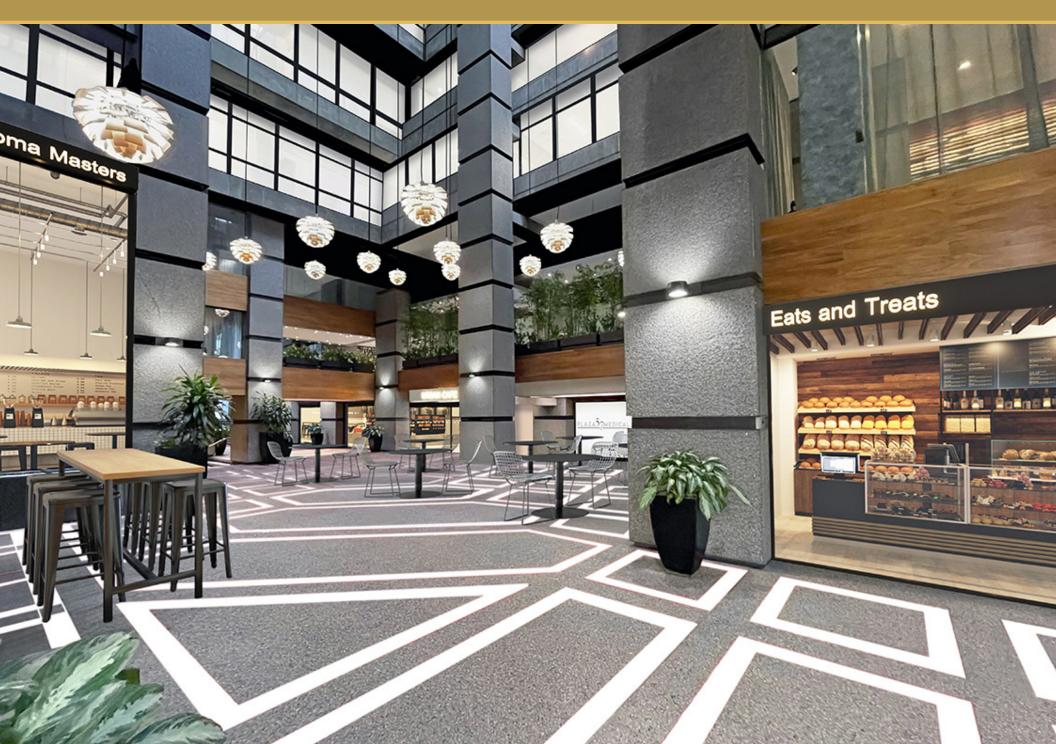

DTOWN EAST | BETWEEN PARK AND LEXINGTON AVENUES



## SPACE DETAILS



#### SIZE (approx.)

| Space A            | 3,650 SF |
|--------------------|----------|
| <del>Space B</del> | LEASED   |
| Space C (GF)       | 837 SF   |
| Space C (Mezz)     | 1,022 SF |
| Space D            | 1,815 SF |
| Space E (vented)   | 2,025 SF |

CEILING HEIGHTS

POSSESSION Immediate

#### COMMENTS

- Situated at the base of a 200K
  SF medical office building
- Entrance canopies available for tenant signage
- HVAC in place
- All uses considered

#### NEIGHBORS

Renaissance New York Hotel, Four Seasons New York, Saks Off Fifth, Starbucks, Dunkin, Premiere 57

## FLOOR PLAN



EAST 57TH STREET

## ATRIUM INTERIOR FACING 57TH STREET



#### ATRIUM INTERIOR FACING 58TH STREET



### RETAIL INTERIOR RENDERING



## **RETAIL MAP**