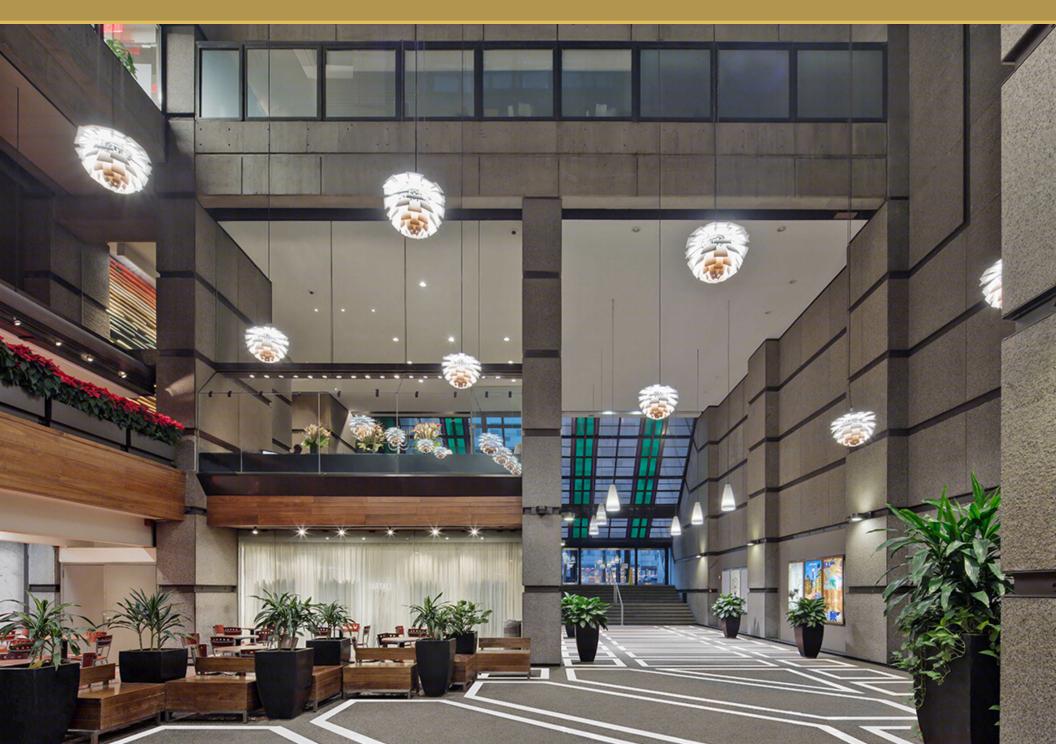

# EAST 57TH STREET

MIDTOWN EAST





#### MIDTOWN EAST | BETWEEN PARK AND LEXINGTON AVENUES



## SPACE DETAILS



#### SIZE (approx.)

| Space A            | 3,650 SF |
|--------------------|----------|
| <del>Space B</del> | LEASED   |
| Space C (GF)       | 837 SF   |
| Space C (Mezz)     | 1,022 SF |
| Space D            | 1,815 SF |
| Space E (vented)   | 2,025 SF |

CEILING HEIGHTS

POSSESSION Immediate

#### COMMENTS

- Situated at the base of a 200K
  SF medical office building
- Entrance canopies available for tenant signage
- HVAC in place
- All uses considered

#### NEIGHBORS

Renaissance New York Hotel, Four Seasons New York, Saks Off Fifth, Starbucks, Dunkin, Premiere 57

## FLOOR PLAN



EAST 57TH STREET

## ATRIUM INTERIOR FACING 57TH STREET



#### ATRIUM INTERIOR FACING 58TH STREET



### RETAIL INTERIOR RENDERING



## **RETAIL MAP**