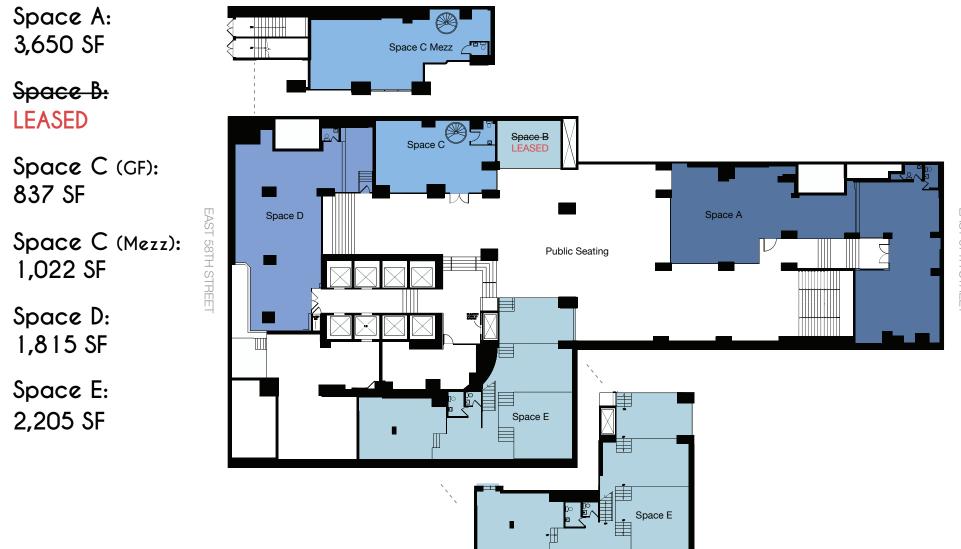

## SPACE DETAILS

#### SIZE (approx.)

| Space A            | 3,650 SF |
|--------------------|----------|
| <del>Space B</del> | LEASED   |
| Space C (GF)       | 837 SF   |
| Space C (Mezz)     | 1,022 SF |
| Space D            | 1,815 SF |
| Space E (vented)   | 2,025 SF |

## FLOOR PLAN

EAST 57TH STREET