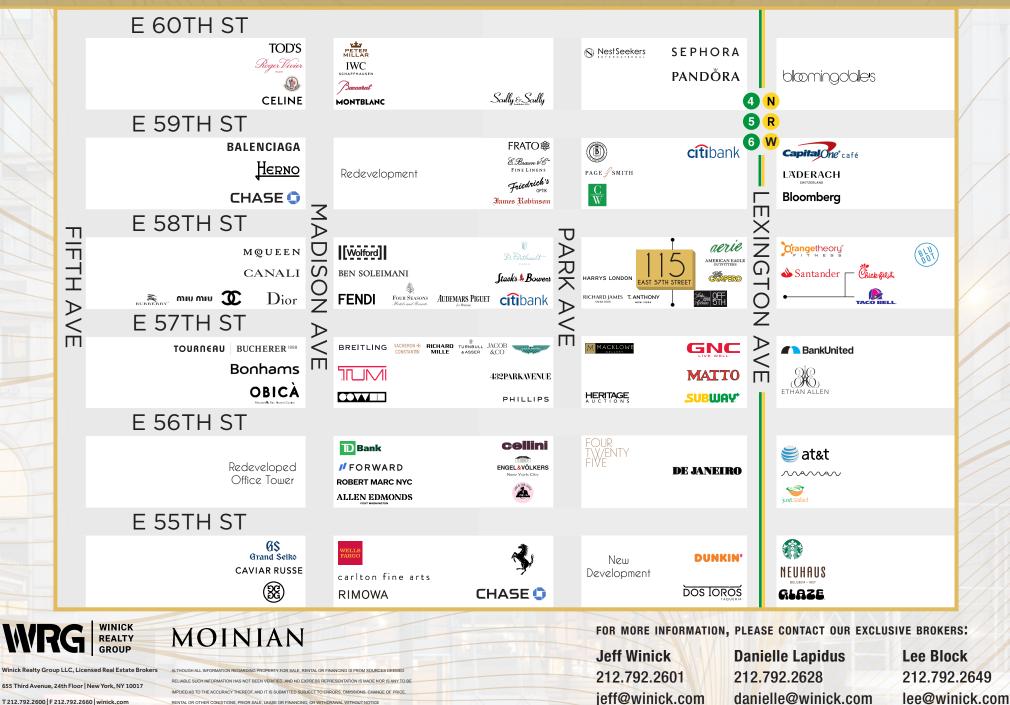

## **RETAIL MAP**

#### NEIGHBORS

Renaissance New York Hotel, Four Seasons New York, Saks Off Fifth, Starbucks, Dunkin, Premiere 57