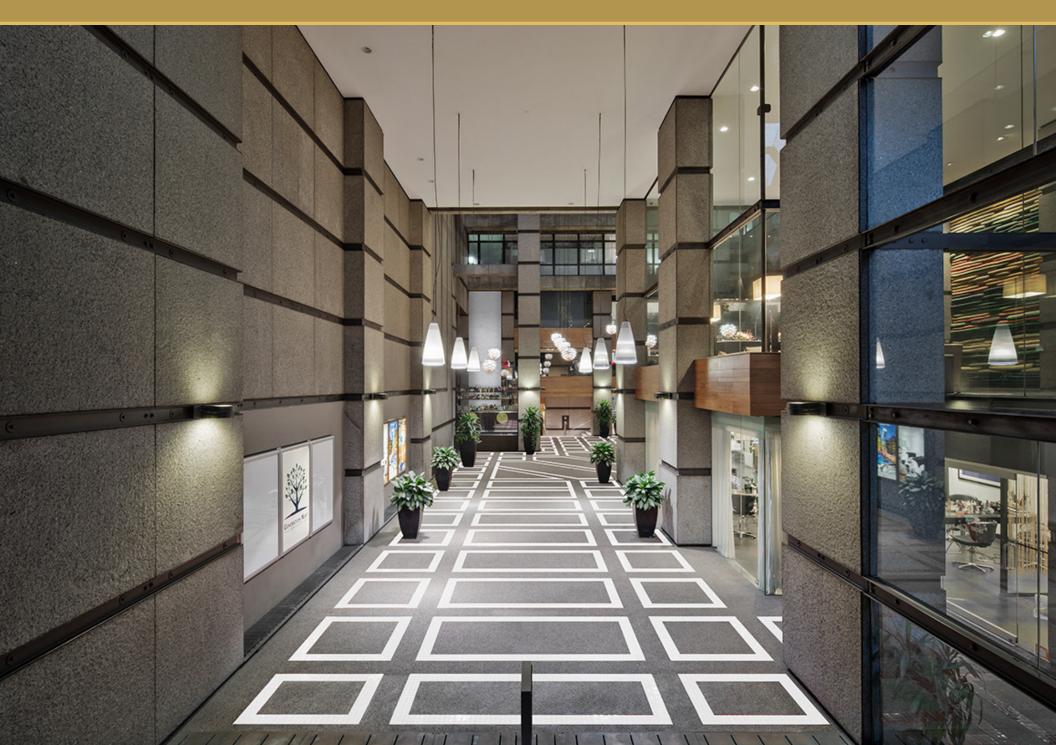

STREET

MIDTOWN EAST





#### MIDTOWN EAST | BETWEEN PARK AND LEXINGTON AVENUES



## SPACE DETAILS



#### SIZE (approx.)

| Space A            | 3,650 SF |
|--------------------|----------|
| <del>Space B</del> | LEASED   |
| Space C (GF)       | 837 SF   |
| Space C (Mezz)     | 1,022 SF |
| Space D            | 1,815 SF |
| Space E (vented)   | 2,025 SF |

CEILING HEIGHTS

POSSESSION Immediate

#### COMMENTS

- Situated at the base of a 200K
  SF medical office building
- Entrance canopies available for tenant signage
- HVAC in place
- All uses considered

#### NEIGHBORS

Renaissance New York Hotel, Four Seasons New York, Saks Off Fifth, Starbucks, Dunkin, Premiere 57

## FLOOR PLAN



EAST 57TH STREET

## ATRIUM INTERIOR FACING 57TH STREET



#### ATRIUM INTERIOR FACING 58TH STREET



### RETAIL INTERIOR RENDERING



## **RETAIL MAP**