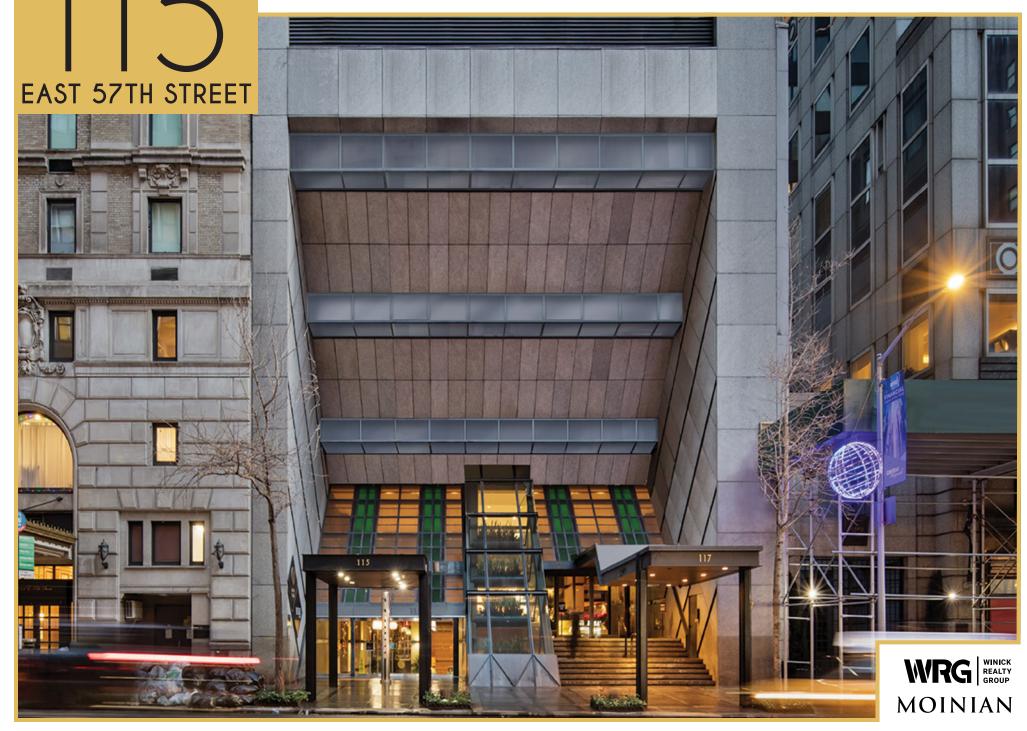

# EAST 57TH STREET

MIDTOWN EAST

#### MIDTOWN EAST | BETWEEN PARK AND LEXINGTON AVENUES

#### NEIGHBORS

Renaissance New York Hotel, Four Seasons New York, Saks Off Fifth, Starbucks, Dunkin, Premiere 57