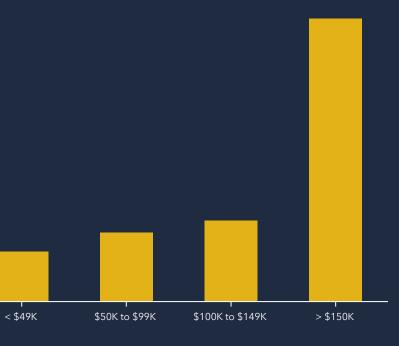

|
|                           | 97%                             |                                                                                                                       |
| White Collar              | 1%                              | \$27                                                                                                                  |
| Blue Collar               | Unemployment<br><b>2%</b> Rate  |                                                                                                                       |
| Services                  |                                 | \$8<br>Entort                                                                                                         |

#### AVERAGE HOUSEHOLD INCOME



#### AGGREGATE SPENDING





# 314,022,919



I Budget Expenditures Including Retail)

**Retail Expenditures** 

### TOTAL CONSUMER SPENDING BY CATEGORY



### 4,500,198 Food





**Apparel & Services**